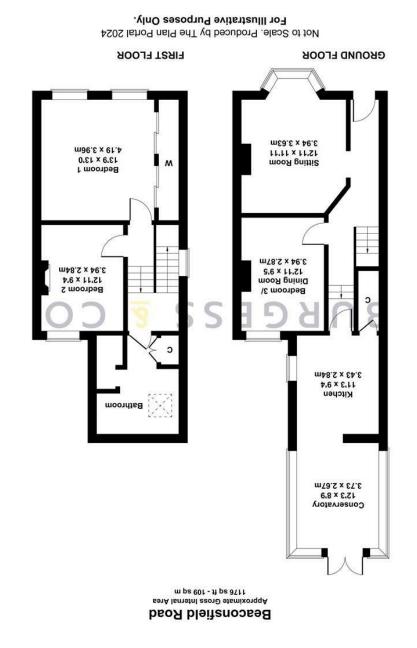

#### **Entrance Hall**

With radiator, cupboard housing gas & electric meters and consumer unit, stairs to first floor, window to the side.

#### **Living Room**

12'11 x 11'11

With radiator, feature fireplace, feature bay window with window seat.

## Dining Room/Bedroom Three

12'11 x 9'5

With radiator, window to the rear.

#### **Kitchen**

11'3 x 9'4

Comprising a matching range of modern wall & base units, wood worksurface with inset butler style sink, space for large fridge/freezer, space for range style cooker, stainless steel splash back & extractor hood over, space & plumbing for washing machine, space & plumbing for dishwasher, window to the side, opening to

### Conservatory

12'3 x 8'9

windows, double glazed doors to rear garden.

#### **First Floor Landing**

With hatch to loft, window to the side.

#### **Bedroom One**

13'9 x 13'0

With radiator, range of fitted wardrobes, two windows to the front aspect.

#### **Bedroom Two**

12'11 x 9'4

With radiator, ornamental fireplace, window to the rear aspect.

### **Family Bathroom**

Modern suite comprising corner jacuzzi bath, low level w.c, walk-in shower cubicle, vanity unit with inset stone wash hand basin, partly tiled walls, airing cupboard housing gas boiler, feature cast iron radiator, tiled floor, obscured glass window to the rear.