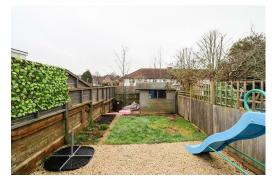

#### **Outside**

To the front there is a delightful small garden with mature With tiled floor, ceiling fan with light, double glazed picture plants & shrubs and with feature path leading to the front door. To the rear there is an enclosed south facing garden with shingle patio area, an area of lawn and timber shed.