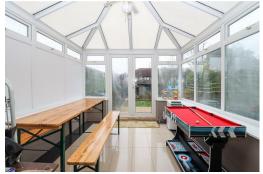

r, range of fitted wardrobes, two windows to the front aspect.

#### **Bedroom Two**

12'11 x 9'4

With radiator, ornamental fireplace, window to the rear aspect.

### **Family Bathroom**

Modern suite comprising corner jacuzzi bath, low level w.c, walk-in shower cubicle, vanity unit with inset stone wash hand basin, partly tiled walls, airing cupboard housing gas boiler, feature cast iron radiator, tiled floor, obscured glass window to the rear.

#### **Outside**

To the front there is a delightful small garden with mature With tiled floor, ceiling fan with light, double glazed picture plants & shrubs and with feature path leading to the front door. To the rear there is an enclosed south facing garden with shingle patio area, an area of lawn and timber shed.

Council tax band: B