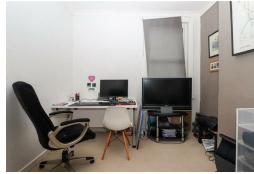

range of fitted wardrobes, two windows to the front aspect.

#### **Bedroom Two**

12'11 x 9'4

With radiator, ornamental fireplace, window to the rear aspect.

### **Family Bathroom**

Modern suite comprising corner jacuzzi bath, low level w.c, walk-in shower cubicle, vanity unit with inset stone wash hand basin, partly tiled walls, airing cupboard housing gas boiler, feature cast iron radiator, tiled floor, obscured glass window to the rear.

#### **Outside**

To the front there is a delightful small garden with mature With tiled floor, ceiling fan with light, double glazed picture plants & shrubs and with feature path leading to the front door. To the rear there is an enclosed south facing garden with shingle patio area, an area of lawn and timber shed.

Council tax band: B