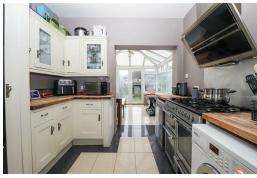

#### **Kitchen**

11'3 x 9'4

Comprising a matching range of modern wall & base units, wood worksurface with inset butler style sink, space for large fridge/freezer, space for range style cooker, stainless steel splash back & extractor hood over, space & plumbing for washing machine, space & plumbing for dishwasher, window to the side, opening to