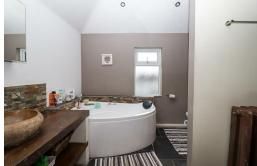

### **Family Bathroom**

Modern suite comprising corner jacuzzi bath, low level w.c, walk-in shower cubicle, vanity unit with inset stone wash hand basin, partly tiled walls, airing cupboard housing gas boiler, feature cast iron radiator, tiled floor, obscured glass window to the rear.