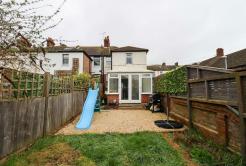

#### **Outside**

To the front there is a delightful small garden with mature With tiled floor, ceiling fan with light, double glazed picture plants & shrubs and with feature path leading to the front door. To the rear there is an enclosed south facing garden with shingle patio area, an area of lawn and timber shed.