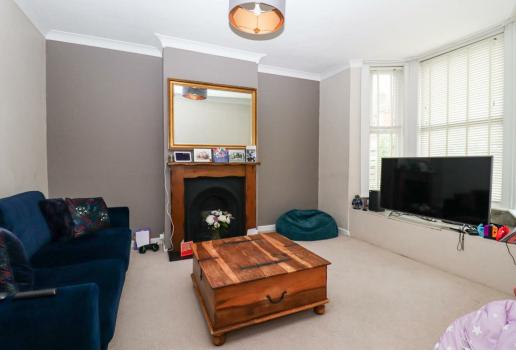

#### **Living Room**

12'11 x 11'11

With radiator, feature fireplace, feature bay window with window seat.