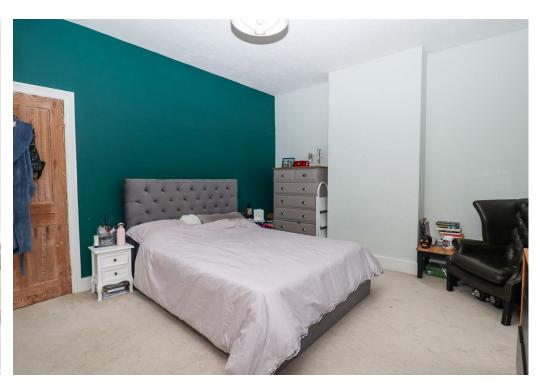

#### **Bedroom One**

13'9 x 13'0

With radiator, range of fitted wardrobes, two windows to the front aspect.

#### **Bedroom Two**

12'11 x 9'4

With radiator, ornamental fireplace, window to the rear aspect.