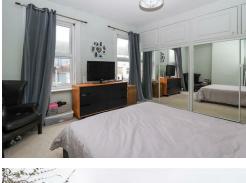

#### **Bedroom One**

13'9 x 13'0

With radiator, range of fitted wardrobes, two windows to the front aspect.